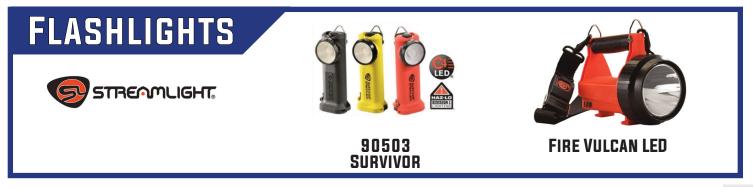

ne of positive pressure blowers featuring ergonomic design features and leading edge motor technology and performance. Tech Series blowers are engineered for performance, durability, versatility, and ease of use. The VS-1.2 battery-driven blower features a taller fold down handle to make deployment and storage easier. It delivers a level of utility and performance found with no other battery-driven blower.



70-Minute Run Time 10,887 CFM of Air Flow

## LAUNDRY EXTRACTORS & DRYERS



## **STALLION AIR COMPRESSORS**



#### **Centaur Cylinder Refill System**

Stallion Centaur models integrate all components of a cylinder refill system into a single, turn-key package including a compressor, air storage vessel(s), purification system, air management panel, and a containment fill station.







7854 Stage Road P.O. Box 939 Concord, VA 24538

#### SINCE 1968 · LOCAL AND FAMILY OWNED

## MOBILE DOT Hydro testing

REQUIRED EVERY 5 YEARS BACK IN SERVICE THE SAME DAY! RESPIRATORY FIT TESTING, AND MORE!



**SEE SOMETHING YOU LOVE?** View more information on our new page!



Serving Virginia, Maryland, and Delaware.

(434) 993-2425 **FireandSafety.com**