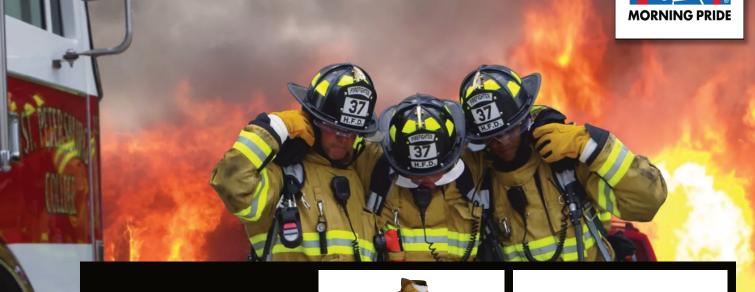

## **MORNING PRIDE**

# TURNOUT GEAR

MORNING PRIDE® TAILS™ – STRUCTURAL TURNOUT GEAR

MORNING PRIDE® PRO FIT PANT

## **CUSTOM SIZING - FAST TURNAROUND!**

WHY FIRST RESPONDERS PREFER THE TAILS SYSTEM

| PROTECTION | Innovative design features maximize protection and durability.       |
|------------|----------------------------------------------------------------------|
| ENDURANCE  | Precise fit and advanced patterning reduces reduces physical stress. |
| AGILITY    | Redesigned ergonomics enable unobstructed movement.                  |
| COMFORT    | Enhanced ventilation and reduced weight improve wearability.         |