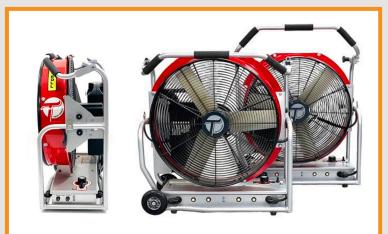

## **TEMPEST TECH SERIES**

The Tempest® Tech Series is an innovative line of positive pressure blowers featuring ergonomic design features and leading edge motor technology and performance. Tech Series blowers are engineered for performance, durability, versatility, and ease of use. The VS-1.2 battery-driven blower features a taller fold down handle to make deployment and storage easier. It delivers a level of utility and performance found with no other battery-driven blower.

70-Minute Run Time 10,887 CFM of Air Flow