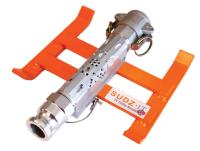

#### SUDZ-IT EV NOZZLE

110 GPM Nozzle Head85 GPM Choke75 GPM ChokeTwo 1" Extension Poles1.5" NST CouplingsWater Curtain Nozzle Head