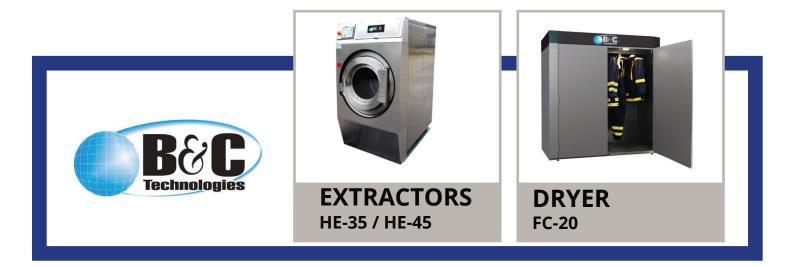

ur locker system creates maximum organization which helps shave precious extra seconds off your response times; helping you serve your community better!

Red Racks can be ordered in any run length thanks to our exclusive modular design.



## **TEMPEST TECH SERIES**

The Tempest® Tech Series is an innovative line of positive pressure blowers featuring ergonomic design features and leading edge motor technology and performance. Tech Series blowers are engineered for performance, durability, versatility, and ease of use. The VS-1.2 battery-driven blower features a taller fold down handle to make deployment and storage easier. It delivers a level of utility and performance found with no other battery-driven blower.



70-Minute Run Time 10,887 CFM of Air Flow

## LAUNDRY EXTRACTORS & DRYERS



## **STALLION AIR COMPRESSORS**



#### **Centaur Cylinder Refill System**

Stallion Centaur models integrate all components of a cylinder refill system into a single, turn-key package including a compressor, air storage vessel(s), purification system, air management panel, and a containment fill station.







7854 Stage Road P.O. Box 939 Concord, VA 24538

#### SINCE 1968 · LOCAL AND FAMILY OWNED

## MOBILE DOT Hydro testing

REQUIRED EVERY 5 YEARS BACK IN SERVICE THE SAME DAY! RESPIRATORY FIT TESTING, AND MORE!



**SEE SOMETHING YOU LOVE?** View more information on our new page!



Serving Virginia, Maryland, and Delaware.

(434) 993-2425 **FireandSafety.com**