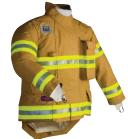

## **MORNING PRIDE**

# TURNOUT GEAR

MORNING PRIDE® TAILS™ – STRUCTURAL TURNOUT GEAR

MORNING PRIDE® PRO FIT PANT

## **CUSTOM SIZING - FAST TURNAROUND!**

WHY FIRST RESPONDERS PREFER THE TAILS SYSTEM

| PROTECTION | Innovative design features maximize protection and durability.       |
|------------|----------------------------------------------------------------------|
| ENDURANCE  | Precise fit and advanced patterning reduces reduces physical stress. |
| AGILITY    | Redesigned ergonomics enable unobstructed movement.                  |
| COMFORT    | Enhanced ventilation and reduced weight improve wearability.         |