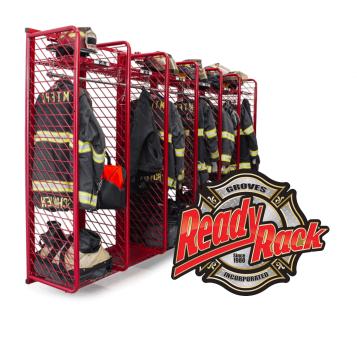

## **READY RACK AND PPV FANS**

## WALL MOUNTED RED RACK

The Wall Mounted Red Rack is a rugged, modular, and time-tested PPE storage system. Designed for maximum air circulation, Red Racks help PPE and gear dry faster and last longer.

Our locker system creates maximum organization which helps shave precious extra seconds off your response times; helping you serve your community better!

Red Racks can be ordered in any run length thanks to our exclusive modular design.