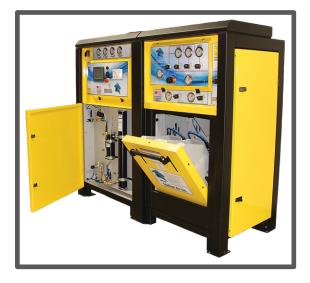

## **STALLION AIR COMPRESSORS**

#### **Centaur Cylinder Refill System**

Stallion Centaur models integrate all components of a cylinder refill system into a single, turn-key package including a compressor, air storage vessel(s), purification system, air management panel, and a containment fill station.