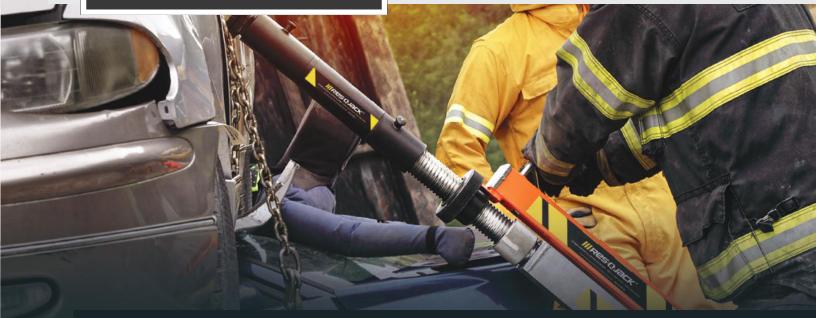

#### HEAVY-DUTY VEHICLE STABILIZATION & LIFTING STRUT

At Res-Q-Jack, we take vehicle stabilization to the next level by offering the most versatile vehicle stabilization and lifting struts on the market. We offer struts ranging from light-duty to heavy-duty, both pin-operated and pinfree, each with a 2:1 safety factor. No matter your needs or your budget, Res-Q-Jack makes sure you have the right tool for the job. And with free training with every kit purchase, we make sure you get the most from our tools.

The NEW Apex X-Strut takes the popular, userfriendly design of our Auto X-Strut and beefs it up for even more capability. This well-rounded strut features the combination of a threaded inner tube and a square outer tube, allowing for a built-in ratchet on the standard strut, and an internal positive stop to eliminate the risk of over extension. The Apex accepts all pin-free end fittings on both the standard and short size strut. HAND TOOLS