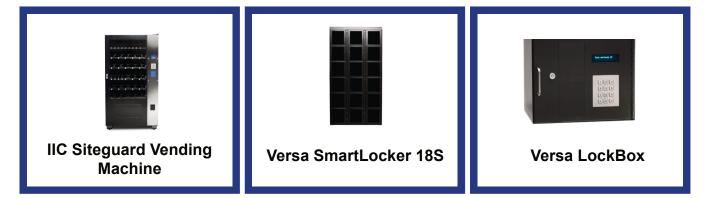

# **ARE YOU DEA COMPLIANT?**

## Medication dispensing system by VendNovation.

In the wake of new regulations in Virginia, Fire & Safety has partnered with VendNovation to offer a comprehensive Medication Dispensing System tailored for Fire and EMS providers. Streamlining operations, ensuring compliance, and reducing costs, this automated solution reshapes how medical supplies, including narcotics, are managed.

## FEATURES

| Two factor authentication                        | Electronic checklists for<br>managing vehicle inventory | Integration with select ERP platforms                       |
|--------------------------------------------------|---------------------------------------------------------|-------------------------------------------------------------|
| Meets DEA narcotic storage control standards     | Lot number and expiration date management               | Low inventory alerts                                        |
| Dual validation to provide transaction witnesses | Purchase order generation                               | Track both supply rooms and machines for complete inventory |