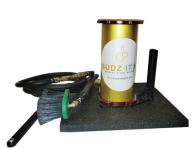

#### **UTILITY RINSE SYSTEM**

#### DUAL USE WETTING SYSTEM FOR:

Wet Mitigation Overhaul Initial Attack Wildland High Rise High Pressure