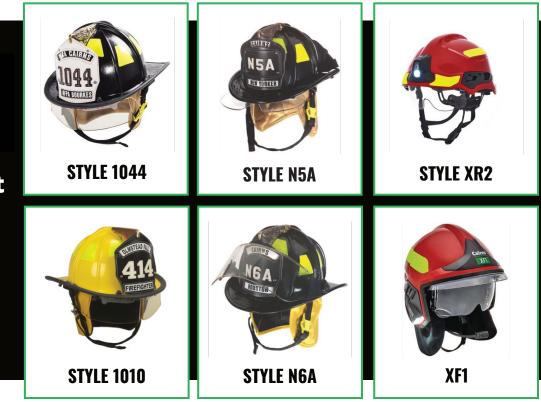

## **CAIRNS HELMETS**

#### Fire doesn't care what your helmet looks like.

From established firehouse favorites to next generation styles.