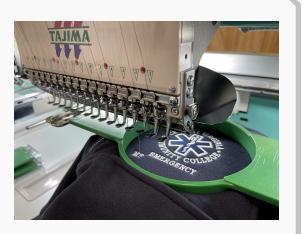

# **CUSTOM SHOP**

Fire & Safety now offers in-house embroidery and vinyl printing services.

#### Vinyl Printing Embroidery and Logo Digitizing Patch Attachment