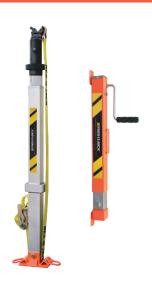

#### HEAVY-DUTY VEHICLE STABILIZATION & LIFTING STRUT

At Res-Q-Jack, we take vehicle stabilization to the next level by offering the most versatile vehicle stabilization and lifting struts on the market. We offer struts ranging from light-duty to heavy-duty, both pin-operated and pinfree, each with a 2:1 safety factor. No matter your needs or your budget, Res-Q-Jack makes sure you have the right tool for the job. And with free training with every kit purchase, we make sure you get the most from our tools.

The NEW Apex X-Strut takes the popular, userfriendly design of our Auto X-Strut and beefs it up for even more capability. This well-rounded strut features the combination of a threaded inner tube and a square outer tube, allowing for a built-in ratchet on the standard strut, and an internal positive stop to eliminate the risk of over extension. The Apex accepts all pin-free end fittings on both the standard and short size strut. HAND TOOLS