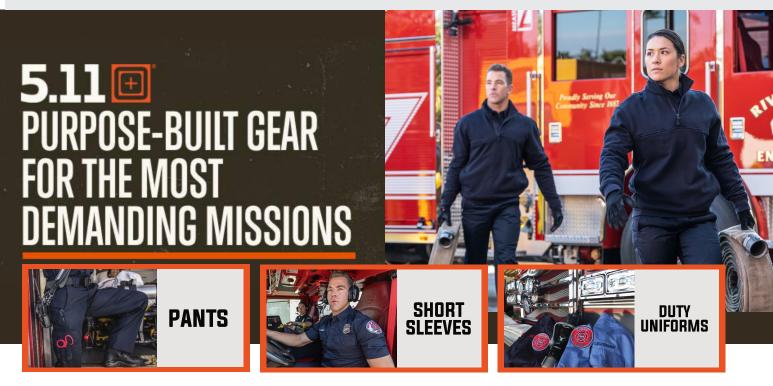

## **MORNING PRIDE**

# TURNOUT GEAR

MORNING PRIDE® TAILS™ – STRUCTURAL TURNOUT GEAR

MORNING PRIDE® PRO FIT PANT

## **CUSTOM SIZING - FAST TURNAROUND!**

WHY FIRST RESPONDERS PREFER THE TAILS SYSTEM

| PROTECTION | Innovative design features maximize protection and durability.       |
|------------|----------------------------------------------------------------------|
| ENDURANCE  | Precise fit and advanced patterning reduces reduces physical stress. |
| AGILITY    | Redesigned ergonomics enable unobstructed movement.                  |
| COMFORT    | Enhanced ventilation and reduced weight improve wearability.         |