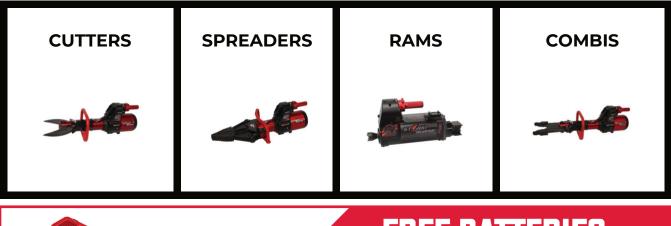

# TNT RESCUE

## FASTEST TOOLS ON THE MARKET

FOREVER WARRANTY!

G XCEL

011111

#### ELEVATE YOUR RESCUE OPERATIONS WITH TNT RESCUE'S STORM SURGE LINE

TNT Rescue's product line is an essential suite for those in fire departments, EMS, and facilities management. TNT Tools use a brushed DC motor, making them the most efficient battery-operated tool.