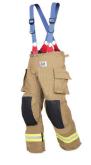

## **MORNING PRIDE**

# TURNOUT GEAR

MORNING PRIDE® TAILS™ – STRUCTURAL TURNOUT GEAR

MORNING PRIDE® PRO FIT PANT

## **CUSTOM SIZING - FAST TURNAROUND!**

WHY FIRST RESPONDERS PREFER THE TAILS SYSTEM

| PROTECTION | Innovative design features maximize protection and durability.       |
|------------|----------------------------------------------------------------------|
| ENDURANCE  | Precise fit and advanced patterning reduces reduces physical stress. |
| AGILITY    | Redesigned ergonomics enable unobstructed movement.                  |
| COMFORT    | Enhanced ventilation and reduced weight improve wearability.         |